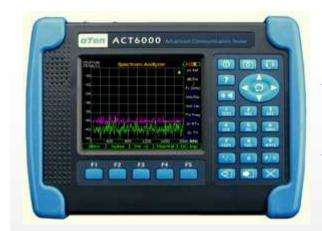

## ACT6000 Advanced Comms Tester

#### ....what is it?

- Level Generator
- Selective Level Meter
- Spectrum & Network Analyzer
- TDR Faults Locator
- Digital Multimeter
- White Noise Generator

# ACT6000 Advanced Comms Tester

Level Generator & Selective Level Meter

200 Hz - 6 MHz (or 30 MHz) operative band

Spectrum & Network Analyzer
200 Hz – 6 MHz (or 30 MHz) operative band

 TDR Fault Locator & Events test from 2 to 8,000 meters