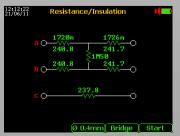

r
- White Noise Generator

### ....what is it useful for?

Tests and Analysis on lines or any other communication way

- Attenuation & Frequency response
- Noise, Level, Distortion & Cross-talk
- Return-loss & Longitudinal Balance
- Faults location & Micro-Interruptions
- Noise immunity & Data-rate estimation

### Applications



Air Traffic - Voice and data comms.



Highway data communications



Railway data communications



Energy transport data communications



# ACT6000 Advanced Comms Tester

Level Generator & Selective Level Meter

200 Hz - 6 MHz (or 30 MHz) operative band

Spectrum & Network Analyzer
200 Hz – 6 MHz (or 30 MHz) operative band





 TDR Fault Locator & Events test from 2 to 8,000 meters







Digital Multimeter
Resistance Faults Locator
& Special Functions











## ACT6000- Advanced Comms Tester

### **Internal Plug & Play Options Modules**



Digital Multimeter and POTS



30 MHz Band Expander

### **External Accessories and Options**









**Balanced Test Cables & Crocodiles** 

Banana - BNC Adapters & Cables







PC Software & User's Guide

Interfacing cable

AC Power Supply and Carrying case