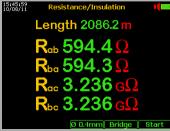

meter
- White Noise Generator

### ....what is it useful for?

Tests and Analysis on lines or any other communication way

- Attenuation & Frequency response
- Noise, Level, Distortion & Cross-talk
- Return-loss & Longitudinal Balance
- Faults location & Micro-Interruptions
- Noise immunity & Data-rate estimation

### Applications



Air Traffic - Voice and data comms.



Highway data communications



Railway data communications



Energy transport data communications



# ACT6000 Advanced Comms Tester

Level Generator & Selective Level Meter

200 Hz - 6 MHz (or 30 MHz) operative band

Spectrum & Network Analyzer
200 Hz – 6 MHz (or 30 MHz) operative band





 TDR Fault Locator & Events test from 2 to 8,000 meters







Digital Multimeter
Resistance Faults Locator
& Special Functions











## ACT6000- Advanced Comms Tester

### **Internal Plug & Play Options Modules**



Digital Multimeter and POTS



30 MHz Band Expander

### **External Accessories and Options**









**Balanced Test Cables & Crocodiles** 

Banana - BNC Adapters & Cables







PC Software & User's Guide

Interfacing cable

AC Power Supply and Carrying case