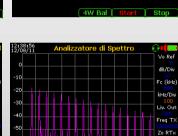

### ....what is it useful for?

Tests and Analysis on lines or any other communication way

- Attenuation & Frequency response
- Noise, Level, Distortion & Cross-talk
- Return-loss & Longitudinal Balance
- Faults location & Micro-Interruptions
- Noise immunity & Data-rate estimation

# ACT6000 Advanced Comms Tester

Level Generator & Selective Level Meter

200 Hz - 6 MHz (or 30 MHz) operative band

Spectrum & Network Analyzer
200 Hz – 6 MHz (or 30 MHz) operative band

 TDR Fault Locator & Events test from 2 to 8,000 meters