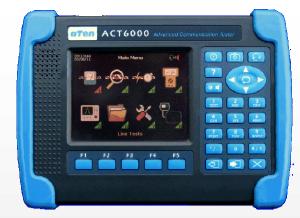

## ACT6000 Advanced Comms Tester

# ACT6000 Advanced Comms Tester

Level Generator & Selective Level Meter

200 Hz - 6 MHz (or 30 MHz) operative band

Spectrum & Network Analyzer
200 Hz – 6 MHz (or 30 MHz) operative band

 TDR Fault Locator & Events test from 2 to 8,000 meters

## ACT6000- Advanced Comms Tester