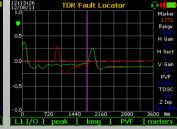

# ACT6000 Advanced Comms Tester

Level Generator & Selective Level Meter

200 Hz - 6 MHz (or 30 MHz) operative band

Spectrum & Network Analyzer
200 Hz – 6 MHz (or 30 MHz) operative band

 TDR Fault Locator & Events test from 2 to 8,000 meters