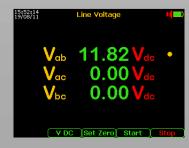

timeter
- White Noise Generator

### ....what is it useful for?

Tests and Analysis on lines or any other communication way

- Attenuation & Frequency response
- Noise, Level, Distortion & Cross-talk
- Return-loss & Longitudinal Balance
- Faults location & Micro-Interruptions
- Noise immunity & Data-rate estimation

### Applications



Air Traffic - Voice and data comms.



Highway data communications



Railway data communications



Energy transport data communications



# ACT6000 Advanced Comms Tester

Level Generator & Selective Level Meter

200 Hz - 6 MHz (or 30 MHz) operative band

Spectrum & Network Analyzer
200 Hz – 6 MHz (or 30 MHz) operative band





 TDR Fault Locator & Events test from 2 to 8,000 meters







Digital Multimeter
Resistance Faults Locator
& Special Functions











## ACT6000- Advanced Comms Tester

### **Internal Plug & Play Options Modules**



Digital Multimeter and POTS



30 MHz Band Expander

### **External Accessories and Options**









**Balanced Test Cables & Crocodiles** 

Banana - BNC Adapters & Cables







PC Software & User's Guide

Interfacing cable

AC Power Supply and Carrying case