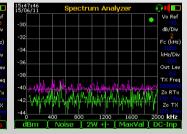

### ....what is it useful for?

Tests and Analysis on lines or any other communication way

- Attenuation & Frequency response
- Noise, Level, Distortion & Cross-talk
- Return-loss & Longitudinal Balance
- Faults location & Micro-Interruptions
- Noise immunity & Data-rate estimation

# ACT6000 Advanced Comms Tester

Level Generator & Selective Level Meter

200 Hz - 6 MHz (or 30 MHz) operative band

Spectrum & Network Analyzer
200 Hz – 6 MHz (or 30 MHz) operative band

 TDR Fault Locator & Events test from 2 to 8,000 meters