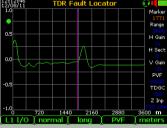

### ....what is it useful for?

Tests and Analysis on lines or any other communication way

- Attenuation & Frequency response
- Noise, Level, Distortion & Cross-talk
- Return-loss & Longitudinal Balance
- Faults location & Micro-Interruptions
- Noise immunity & Data-rate estimation

# ACT6000 Advanced Comms Tester

Level Generator & Selective Level Meter

200 Hz - 6 MHz (or 30 MHz) operative band

Spectrum & Network Analyzer
200 Hz – 6 MHz (or 30 MHz) operative band

 TDR Fault Locator & Events test from 2 to 8,000 meters