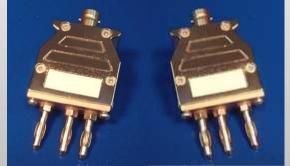

### **Internal Plug & Play Options Modules**

Digital Multimeter and POTS

30 MHz Band Expander