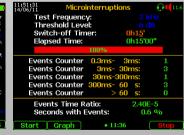

### ....what is it useful for?

Tests and Analysis on lines or any other communication way

- Attenuation & Frequency response
- Noise, Level, Distortion & Cross-talk
- Return-loss & Longitudinal Balance
- Faults location & Micro-Interruptions
- Noise immunity & Data-rate estimation

# ACT6000 Advanced Comms Tester

Level Generator & Selective Level Meter

200 Hz - 6 MHz (or 30 MHz) operative band

Spectrum & Network Analyzer
200 Hz – 6 MHz (or 30 MHz) operative band

 TDR Fault Locator & Events test from 2 to 8,000 meters