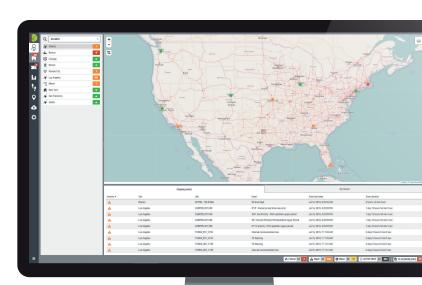

### DYNAMIC DIAGRAMS WITH REAL-TIME STATUS & REMOTE CONTROL ACTIONS

Diving into a site to explore the status of its equipment

Real-time status of devices in a contextual diagram

### TICKET & INCIDENT TRACKING COUPLED TO A VISUAL REPORTING ENGINE

Manage tickets & user assignments. Track operational responses.

Full details of any alarm or reading