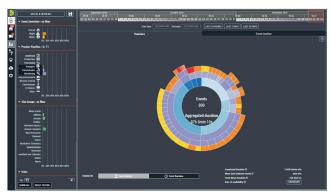

### TICKET & INCIDENT TRACKING COUPLED TO A VISUAL REPORTING ENGINE

Manage tickets & user assignments. Track operational responses.

Full details of any alarm or reading