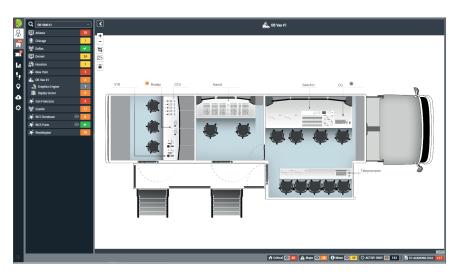

### DYNAMIC DIAGRAMS WITH REAL-TIME STATUS & REMOTE CONTROL ACTIONS

Diving into a site to explore the status of its equipment

Real-time status of devices in a contextual diagram