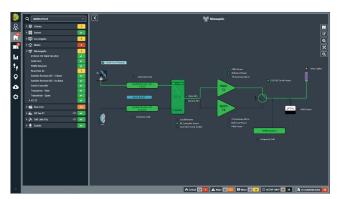

### DYNAMIC DIAGRAMS WITH REAL-TIME STATUS & REMOTE CONTROL ACTIONS

Diving into a site to explore the status of its equipment

Real-time status of devices in a contextual diagram