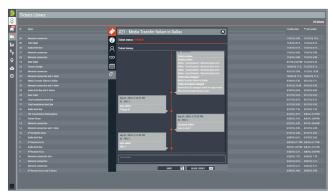

### TICKET & INCIDENT TRACKING COUPLED TO A VISUAL REPORTING ENGINE

Manage tickets & user assignments. Track operational responses.

Full details of any alarm or reading