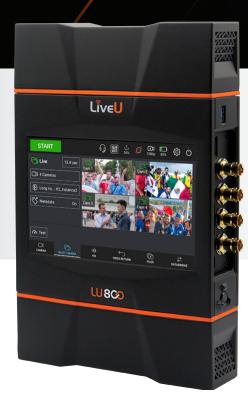

# Portable Multi-Camera Solution for Every Type of Production

Changing the rules of the game for live news and sports coverage

The LU800 offers far-reaching multi-camera capabilities together with flexible business models – allowing you to enrich your productions with significant cost savings.

## **MULTI-CAMERA ON-DEMAND**

**Save costs with maximum flexibility!** The LU800 PRO field unit can be turned into a multi-cam unit at any given time.

**Putting you in control**, the two (PRO2) or four (PRO4) camera options can be activated only when you decide to produce a multi-camera event.

## **RELIABILITY FIRST**

The LU800 multi-camera solution ensures the highest reliability and resiliency, leveraging IP bonding of up to 14 connections (cellular, LAN and WiFi). Redundancy and cost savings can be achieved using least cost bonding, enabling automatic prioritization of different IP connections under changing network conditions. In challenging cellular areas, extra reliability can be attained using the optional external antenna connections.