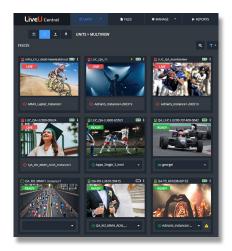

#### **MULTIVIEW**

Live preview of all incoming feeds at a glance. Drag & drop any incoming feed to any server output.