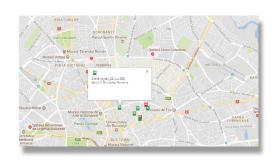

### **GEO-LOCATION**

Track the location of all LiveU units; automatic refresh when unit is online

www.liveu.tv | www.facebook.com/liveu.fans |

www.twitter.com/liveu