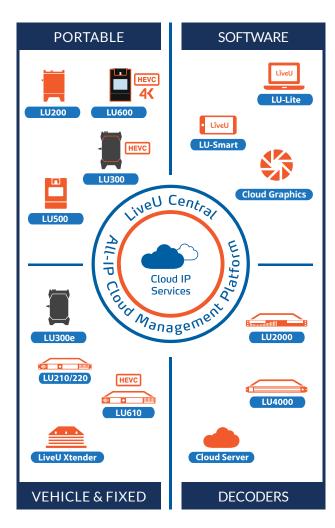

Using the LiveU Central web interface you can remotely control and manage your LiveU field units and channels inventory.

- Manage unit streaming settings: mode, delay, channel selection and start/stop streaming
- · View and manage unit's network interfaces, Ethernet ports, WiFi & modems including bandwidth capping capabilities
- Manage IP streaming to social media or CDNs one click streaming to Facebook
- File Management preview files, play to SDI or download
- Manage metadata before and after streaming
- Group & user management
- Least-cost bonding prioritize between different interfaces (e.g. use cellular data before satellite)
- Service management: Smart Plan, Cloud Graphics, DataBridge and MultiPoint