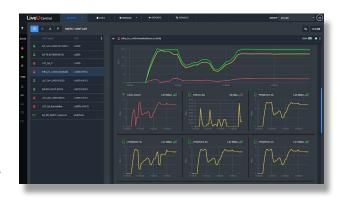

#### **REMOTE CONTROL & MONITORING**

Manage all LiveU units from any browser or device. Get a detailed view of unit status, location, network interfaces and bandwidth.

### **GEO-LOCATION**

Track the location of all LiveU units; automatic refresh when unit is online

www.liveu.tv | www.facebook.com/liveu.fans |

www.twitter.com/liveu