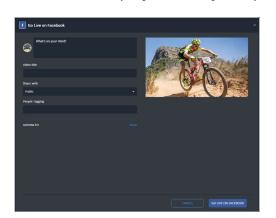

# ONE-CLICK STREAMING TO MAJOR ONLINE PLATFORMS

Direct streaming from LiveU Central to Facebook Live or any other CDN, based on one-click APIbased integration