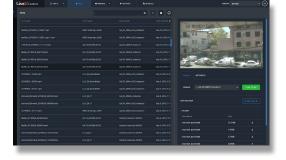

#### **REMOTE CONTROL & MONITORING**

Manage all LiveU units from any browser or device. Get a detailed view of unit status, location, network interfaces and bandwidth.

#### **MULTIVIEW**

Live preview of all incoming feeds at a glance. Drag & drop any incoming feed to any server output.